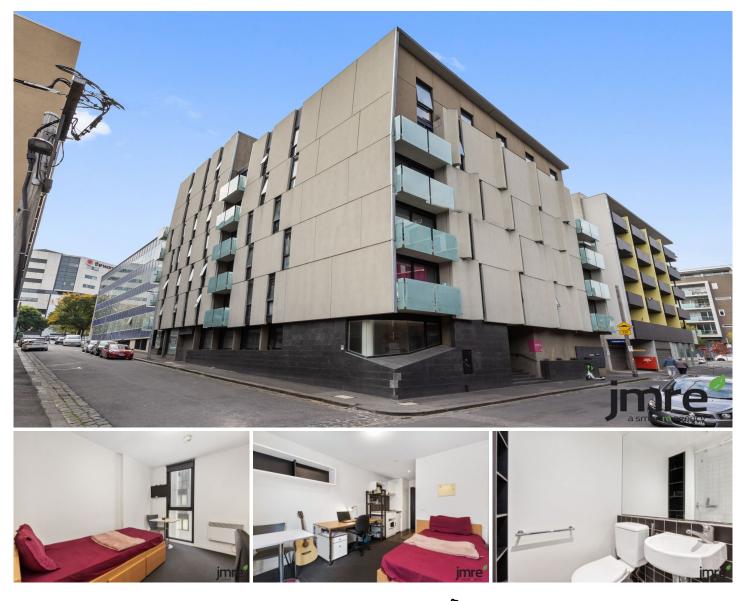

## 203/6 High Street North Melbourne VIC

Presenting a rare investment opportunity, with a staggering 12.84% return this modern lifestyle apartment maximizes natural light and living space with quality inclusions and an inner city urban outlook. Priced to sell this securely leased property is perfect for savvy investors looking for a long-term stable income stream.

The well-integrated living/dining and bedroom area is openly connected to a defined stone kitchen with stainless steel gas appliances. Coming fully furnished and ready to move into. Additional highlights include a tastefully styled monochrome bathroom, shared laundry facilities and a neutral colour scheme throughout.

This impressive apartment provides an ideal entry-level opportunity attracting high rental returns. It embraces a walk-to-everywhere location within a stroll of the city's