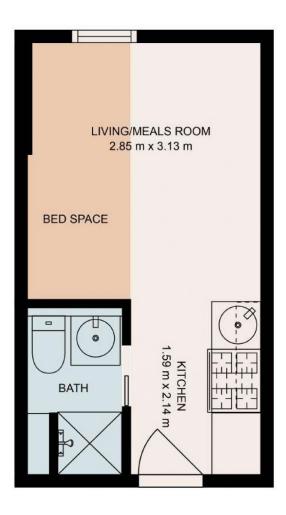

The well-integrated living/dining and bedroom area is openly connected to a defined stone kitchen with stainless steel gas appliances. Coming fully furnished and ready to move into. Additional highlights include a tastefully styled monochrome bathroom, shared laundry facilities and a neutral colour scheme throughout.