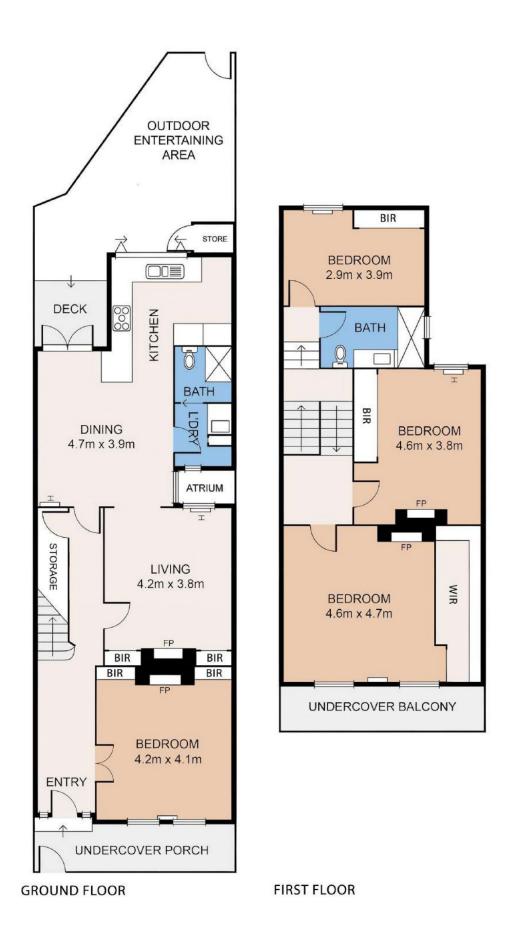

## 494 ABBOTSFORD STREET NORTH MELBOURNE, VIC 3051

\*DISCLAIMER: FLOOR PLAN MEASUREMENTS ARE APPROXIMATE AND ARE FOR ILLUSTRATIVE PURPOSE