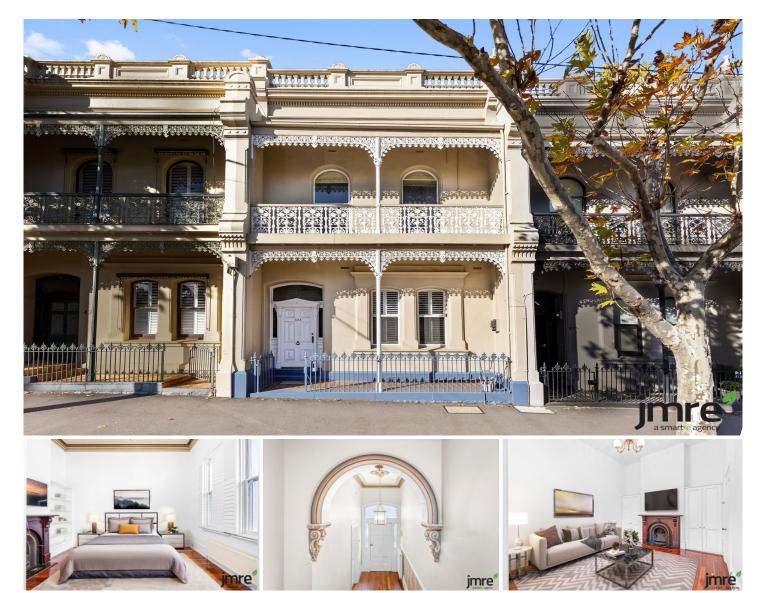

## 494 Abbotsford Street North Melbourne VIC

Viewing of this property is by private inspection only. If you are interested and would like to arrange an inspection, please contact us to schedule your appointment

Located in an ideal city fringe spot, this captivating Victorian terrace effortlessly merges spaciousness and sophistication. As you cross the tessellated tile verandah, you're welcomed into a world of Victorian elegance. The generously sized rooms are adorned with exquisite period features, including soaring 12' ceilings adorned with hand-painted cornices and intricate rosettes.

Throughout the flexible ground floor layout, lustrous timber floors lead the way, complemented by a collection of cast-iron fireplaces that add warmth and character. The

## 4 🎮 2 🚝

- Type : House
- Price : \$1,900,000
- View : https://www.jmre.com.au/sale/vic/inner-city/northmelbourne/residential/house/8008910

Jmre A Smartre Agency 03 9328 2002

For full version visit the website