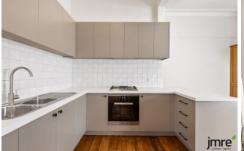

## Featuring;

- Direct street access
- Fully renovated including new kitchen and bathroom
- Four large bedrooms with robes
- Separate laundry with 2nd toilet
- Huge terrace with access from Cullens Lane
- Access to newly refurbished communal courtyard and garden

Additional features include ducted heating, double glazed windows, ornamental fireplaces, Miele appliances, solar hot water & polished floorboards

4 🛌 1 🖳

**View**: https://www.jmre.com.au/lease/vic/inner-city/north -melbourne/residential/townhouse/8030210