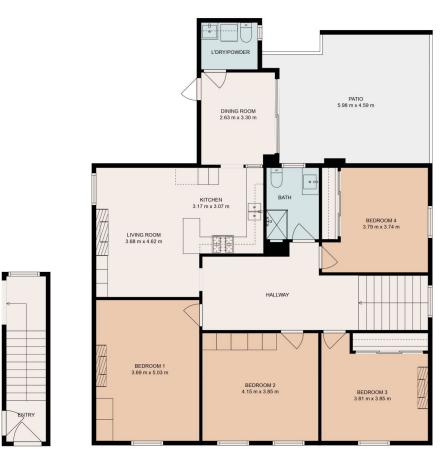

## Featuring;

- Direct street access
- Fully renovated including new kitchen and bathroom
- Four large bedrooms with robes
- Separate laundry with 2nd toilet
- Huge terrace with access from Cullens Lane
- Access to newly refurbished communal courtyard and garden

Molly Bradshaw 03 9328 2002

GROUND FLOOR

FIRST FLOOR

jmre\*