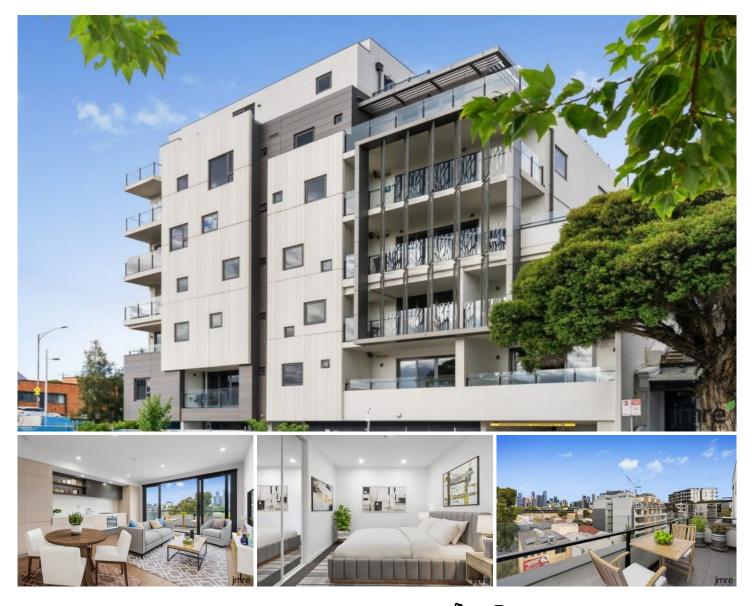

## 604/16 Anderson Street West Melbourne VIC

Nestled in the trendy suburb of West Melbourne, this stunning apartment offers stylish living with magnificent city views. With public transport right at your doorstep, you'll have quick access to the best that Melbourne city has to offer. Plus, you're within walking distance to amazing cafes and shops on Errol Street, as well as the Queen Victoria Market for all your fresh food needs.

## Apartment Highlights:

Sixth-Floor Gem: Enjoy sweeping city views from this sixth-floor apartment, perfect for first-home buyers and investors alike. This unique, almost hidden pocket of the city offers a serene escape with all the urban conveniences.

Light-Filled Open Plan: The apartment features quality

1 🎮 1 🚔 1 🚘

Price : \$ 345,000

View : https://www.jmre.com.au/sale/vic/inner-city/westmelbourne/residential/apartment/8032149

Jmre A Smartre Agency 03 9328 2002