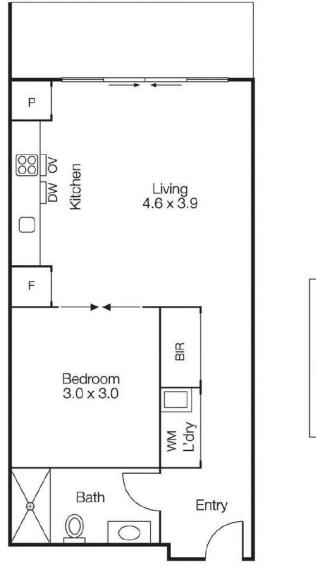

Light-Filled Open Plan: The apartment features quality

1 🎮 1 🚔 1 🚘

Price : \$ 345,000

View : https://www.jmre.com.au/sale/vic/inner-city/westmelbourne/residential/apartment/8032149

Jmre A Smartre Agency 03 9328 2002