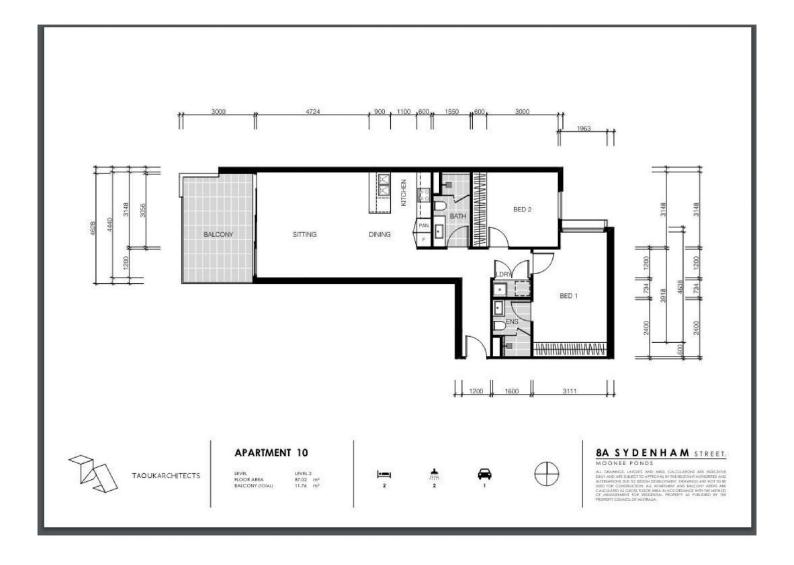

## 201/8 Sydenham Street Moonee Ponds VIC

Sydenham is a boutique residence of only 16 apartments. This near new two-bedroom, two-bathroom residence features high-end finishes, spacious balcony, car space and a storage cage.

The property has a built in fridge, electric blinds, stone bench tops and all SMEG appliances.

This is a must see! For full version visit the website