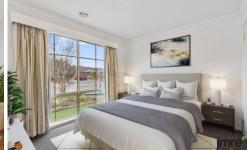

## Featuring;

- Master bedroom with walk in robe and ensuite
- 2nd and 3rd bedroom with built in robes
- Kitchen with ample storage, gas cooktop & dishwasher
- Main bathroom with shower, bath tub and separate toilet
- Open plan living, kitchen & dining
- Study with built in shelving
- Large built in pergola
- Double lock up garage