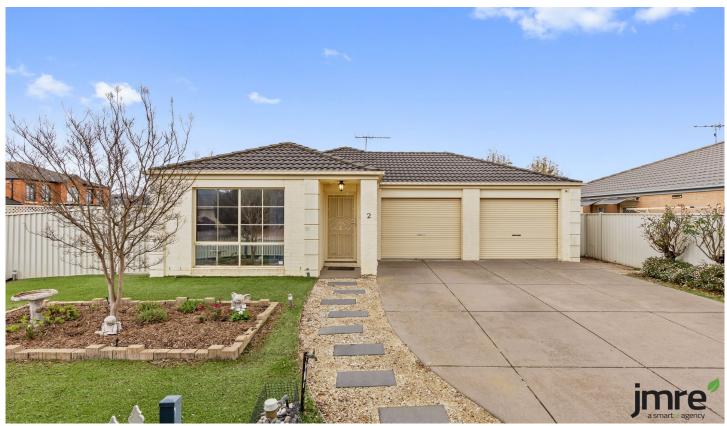

## 2 Netherton Place Caroline Springs VIC

This perfect 3 bedroom family home is positioned on a large corner block offering open plan living, kitchen, dining and great outdoor spaces perfect for entertaining.

## Featuring;

- Master bedroom with walk in robe and ensuite
- 2nd and 3rd bedroom with built in robes
- Kitchen with ample storage, gas cooktop & dishwasher
- Main bathroom with shower, bath tub and separate toilet
- Open plan living, kitchen & dining
- Study with built in shelving
- Large built in pergola
- Double lock up garage