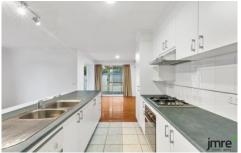

## Featuring;

- Master bedroom with walk in robe and ensuite
- 2nd and 3rd bedroom with built in robes
- Kitchen with ample storage, gas cooktop & dishwasher
- Main bathroom with shower, bath tub and separate toilet
- Open plan living, kitchen & dining
- Study with built in shelving
- Large built in pergola
- Double lock up garage