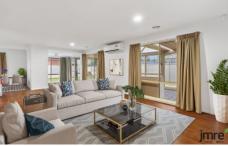

## Featuring;

- Master bedroom with walk in robe and ensuite
- 2nd and 3rd bedroom with built in robes
- Kitchen with ample storage, gas cooktop & dishwasher
- Main bathroom with shower, bath tub and separate toilet
- Open plan living, kitchen & dining
- Study with built in shelving
- Large built in pergola
- Double lock up garage

Additional features include brand new carpet to bedrooms, ducted heating throughout, split system heating & cooling

3 🕮 2 📛 2 🖨

**View**: https://www.jmre.com.au/lease/vic/west/carolinesprings/residential/house/8040463