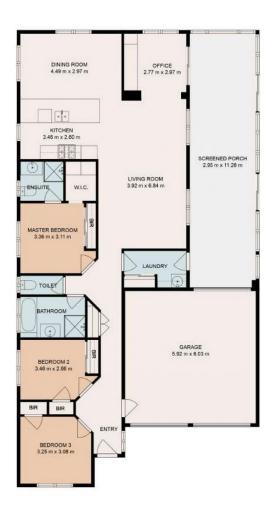

## 2 Netherton Place Caroline Springs VIC

This perfect 3 bedroom family home is positioned on a large corner block offering open plan living, kitchen, dining and great outdoor spaces perfect for entertaining.

## Featuring;

- Master bedroom with walk in robe and ensuite
- 2nd and 3rd bedroom with built in robes
- Kitchen with ample storage, gas cooktop & dishwasher
- Main bathroom with shower, bath tub and separate toilet
- Open plan living, kitchen & dining
- Study with built in shelving
- Large built in pergola
- Double lock up garage

Additional features include brand new carpet to bedrooms, ducted heating throughout, split system heating & cooling

3 🕮 2 📛 2 🖨

**View**: https://www.jmre.com.au/lease/vic/west/carolinesprings/residential/house/8040463