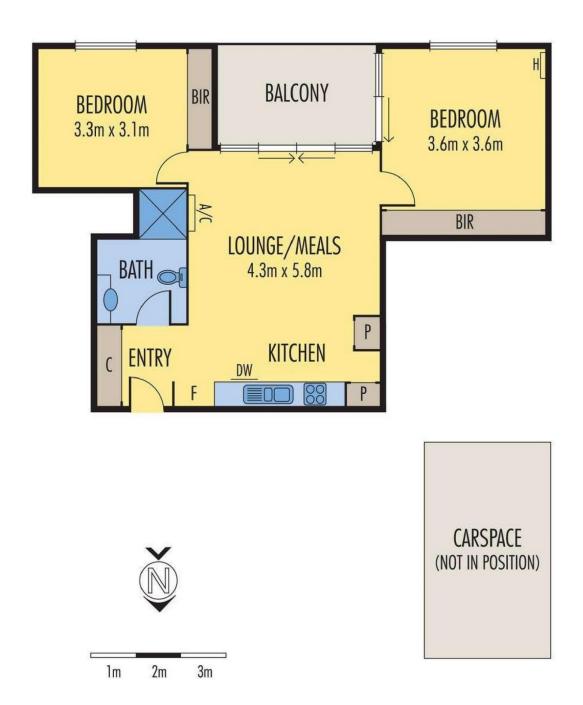

Featuring two radiant double bedrooms with built-in robes, including a master bedroom that opens onto a private terrace, this apartment is designed for comfort and convenience. The gourmet Smeg kitchen seamlessly integrates with the meals and living area, offering easy access to the terrace through sliding doors. A stylish bathroom is equipped with laundry facilities and ample storage, including a linen closet.