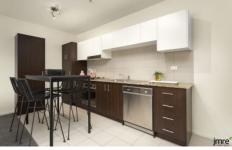

Featuring two radiant double bedrooms with built-in robes, including a master bedroom that opens onto a private terrace, this apartment is designed for comfort and convenience. The gourmet Smeg kitchen seamlessly integrates with the meals and living area, offering easy access to the terrace through sliding doors. A stylish bathroom is equipped with laundry facilities and ample storage, including a linen closet.