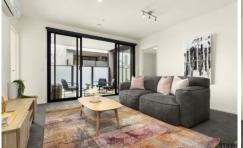

Featuring two radiant double bedrooms with built-in robes, including a master bedroom that opens onto a private terrace, this apartment is designed for comfort and convenience. The gourmet Smeg kitchen seamlessly integrates with the meals and living area, offering easy access to the terrace through sliding doors. A stylish bathroom is equipped with laundry facilities and ample storage, including a linen closet.