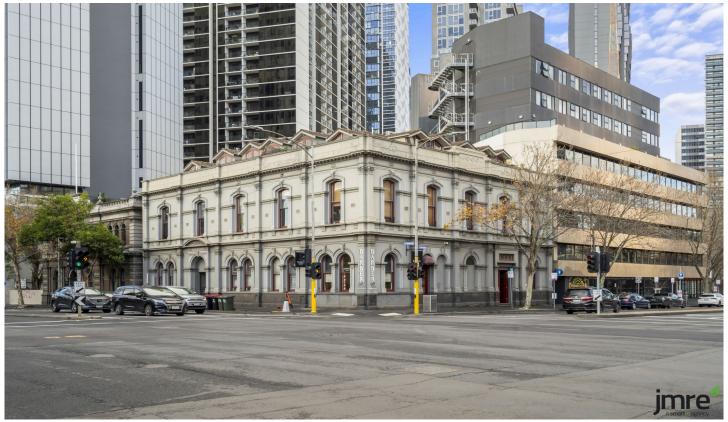

## 14/390 Russell Street Melbourne VIC

Reminiscent of a Parisian sanctuary with spectacular northerly views over a 19th century skyline, a grand parquetry floor foyer precedes this compelling contemporary apartment secured on the top floor of an historic Victorian building on the corner of Victoria & Russell Streets and only metres to renowned Lygon Street precinct, close to RMIT & Melbourne University, shops, cafes & picturesque Carlton Gardens!