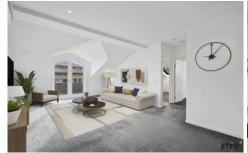

Comprising: Secure entrance, stylish living/dining area opening to north-facing entertainer's balcony with adjoining fully equipped kitchen with stone bench tops, stainless steel appliances, gas cooking & dishwasher. Two fully carpeted bedrooms with quality window furnishings and are serviced by a large fully tiled central bathroom, a separate European style laundry, split-system heating/cooling,