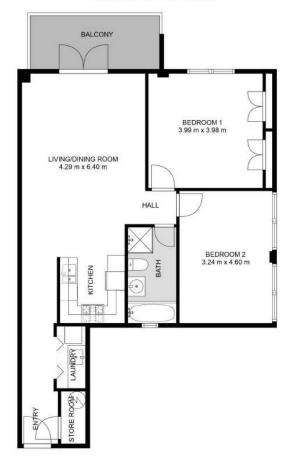

## 14/390 Russell Street Melbourne VIC

Reminiscent of a Parisian sanctuary with spectacular northerly views over a 19th century skyline, a grand parquetry floor foyer precedes this compelling contemporary apartment secured on the top floor of an historic Victorian building on the corner of Victoria & Russell Streets and only metres to renowned Lygon Street precinct, close to RMIT & Melbourne University, shops, cafes & picturesque Carlton Gardens!

Comprising: Secure entrance, stylish living/dining area opening to north-facing entertainer's balcony with adjoining fully equipped kitchen with stone bench tops, stainless steel appliances, gas cooking & dishwasher. Two fully carpeted bedrooms with quality window furnishings and are serviced by a large fully tiled central bathroom, a separate European style laundry, split-system heating/cooling,

## 14/390 RUSSELL STREET, MELBOURNE

MEASUREMENTS ARE CALCULATED BY CUBICASA TECHNOLOGY. DEEMED HIGHLY RELIABLE BUT NOT GUARANTEED.