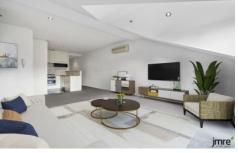

Comprising: Secure entrance, stylish living/dining area opening to north-facing entertainer's balcony with adjoining fully equipped kitchen with stone bench tops, stainless steel appliances, gas cooking & dishwasher. Two fully carpeted bedrooms with quality window furnishings and are serviced by a large fully tiled central bathroom, a separate European style laundry, split-system heating/cooling,