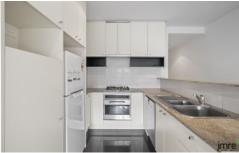

Comprising: Secure entrance, stylish living/dining area opening to north-facing entertainer's balcony with adjoining fully equipped kitchen with stone bench tops, stainless steel appliances, gas cooking & dishwasher. Two fully carpeted bedrooms with quality window furnishings and are serviced by a large fully tiled central bathroom, a separate European style laundry, split-system heating/cooling,