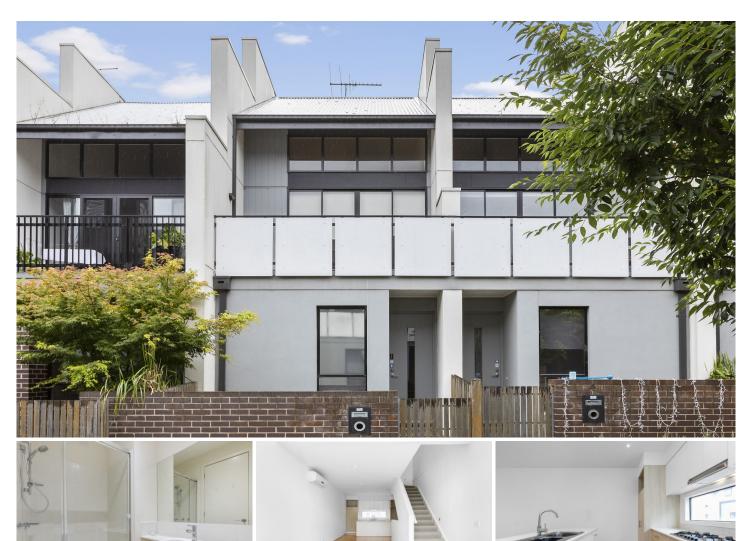

Spaced over 3-storeys and in the heart of North Melbourne's 'Hotham Hill', this hidden gem offers a low maintenance, quiet lifestyle.

With polished floorboards throughout the living area, open plan kitchen/living with quality appliances and heating/cooling opens onto a large balcony. 2 large bedrooms both with built-in robes and master boasting heating/cooling and a private ensuite. Separate main bathroom and laundry, with study area on top floor. Secure garage with space for 1 car.

Within walking distance to Arden Gardens shopping centre, public transport and cafes. Easy access to city link and local schools.

For full version visit the website

2 🔄 2 🔓 1 😭

Type: Townhouse

**View :** https://www.jmre.com.au/lease/vic/inner-city/nort h-melbourne/residential/townhouse/8066704