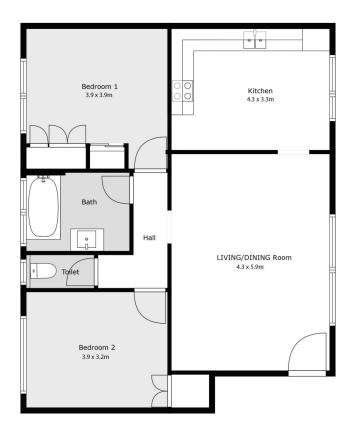

## 5/48 Evans Street Moonee Ponds VIC

Boasting size and convenience this newly renovated ground floor apartment features;

- Partly furnished which includes couches, bed frame & side tables
- Huge living room with split system heating/cooling
- Brand new kitchen/meals area with ample cupboard and preparation space
- 2 generously sized bedrooms (with BIR's)
- A central bathroom including laundry facilities
- Separate toilet
- Undercover car space

## TOTAL: 79 m2

Floor Plan Created By Cubicasa App. Measurements Deemed Highly Reliable But Not Guaranteed.