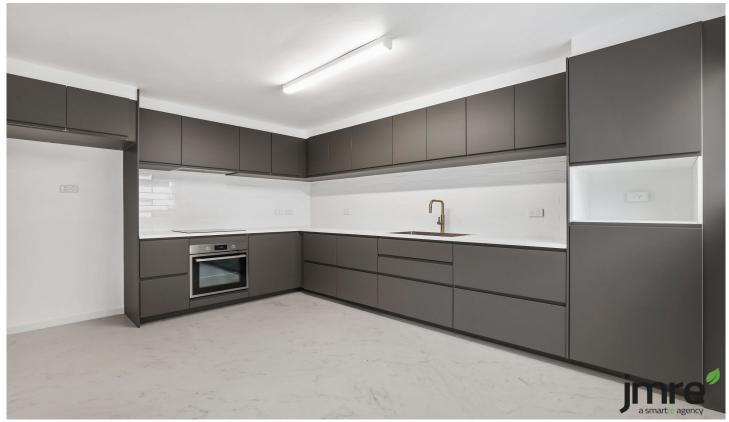

## 5/48 Evans Street Moonee Ponds VIC

Boasting size and convenience this newly renovated ground floor apartment features;

- Partly furnished which includes couches, bed frame & side tables
- Huge living room with split system heating/cooling
- Brand new kitchen/meals area with ample cupboard and preparation space
- 2 generously sized bedrooms (with BIR's)
- A central bathroom including laundry facilities
- Separate toilet
- Undercover car space