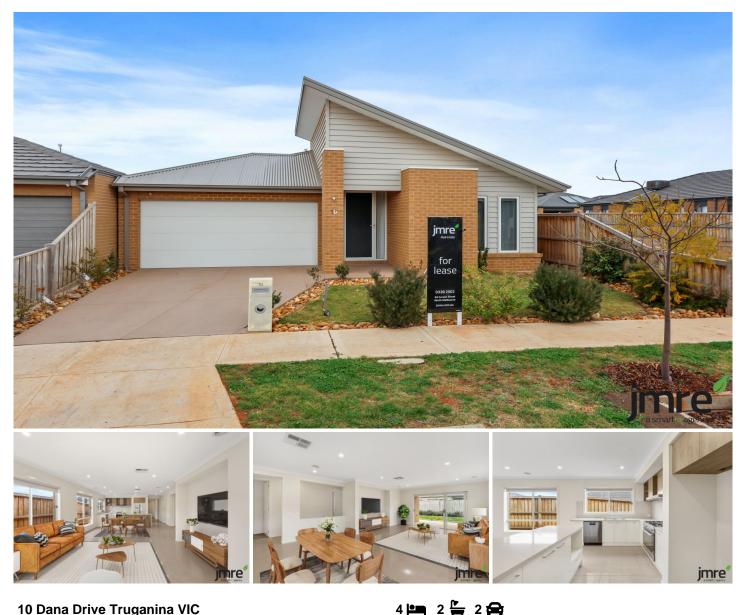

## 10 Dana Drive Truganina VIC

This immaculate 4 bedroom home is available now.

## Featuring:

- Kitchen with stainless steel appliances, gas stove & dishwasher

- Open plan lounge areaSeparate 2nd living area
- Main bedroom with walk in robe and ensuite
- All other bedrooms with built in robes
- Separate laundry with direct access to outside
- Double lock up garage

Additional features inlcude gas ducted heating and evaporative cooling throughout, carpet to bedrooms and