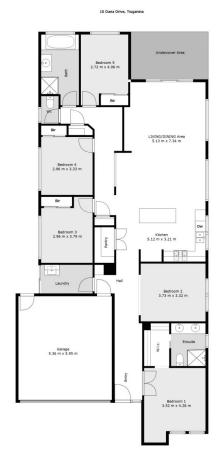

## For full version visit the website

Type : House

View : https://www.jmre.com.au/lease/vic/west/truganina /residential/house/8103037

**Armando Giacon** 03 9328 2002

https://www.jmre.com.au

TOTAL: 163 m2 FLOOR 1: 163 m2 EXCLUDED AREAS: GARAGE: 32 m2, UNDERCOVER AREA: 12 m2, UNDEFINED: 5 m2

Floor Plan Created By Cubicasa App. Measurements Deemed Highly Reliable But Not Guaranteed.