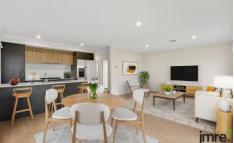

## 10 Danube Road Truganina VIC

This large family home is ready for you to move in, well presented throughout this property features;

- Kitchen with gas stove, dishwasher and ample cupboard space
- Main bedroom with walk in robe and ensuite
- 3 bedrooms with built in robes
- 2nd lounge area upstairs
- Study by front entrance
- Gas ducted heating throughout
- Double lockup garage
- Huge backyard with low maintenance garden