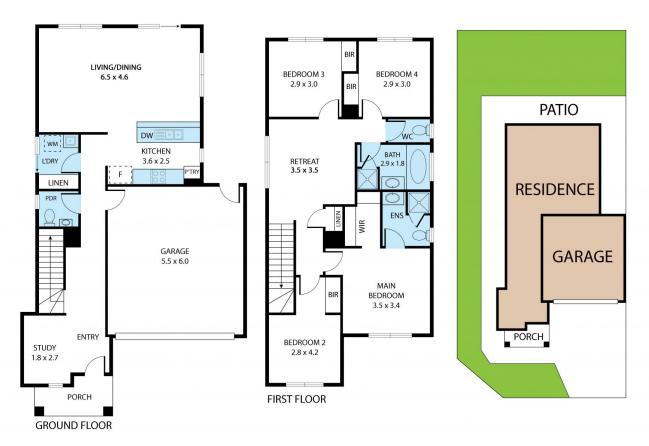

## 10 Danube Road Truganina VIC

This large family home is ready for you to move in, well presented throughout this property features;

- Kitchen with gas stove, dishwasher and ample cupboard space
- Main bedroom with walk in robe and ensuite
- 3 bedrooms with built in robes
- 2nd lounge area upstairs
- Study by front entrance
- Gas ducted heating throughout
- Double lockup garage
- Huge backyard with low maintenance garden

10 Danube Road, Truganina 3029

Whilst every attempt has been made to ensure the accuracy of the floor plan contained here, measurements of doors, windows, rooms and any other items are approximate and no responsibility is taken for any error, omission, or misstate This plan is for illustrative purposes only and should be used as such by any prospective purchaser.