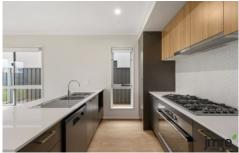

## 10 Danube Road Truganina VIC

This large family home is ready for you to move in, well presented throughout this property features;

- Kitchen with gas stove, dishwasher and ample cupboard space
- Main bedroom with walk in robe and ensuite
- 3 bedrooms with built in robes
- 2nd lounge area upstairs
- Study by front entrance
- Gas ducted heating throughout
- Double lockup garage
- Huge backyard with low maintenance garden