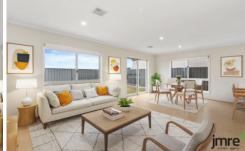

## 10 Danube Road Truganina VIC

This large family home is ready for you to move in, well presented throughout this property features;

- Kitchen with gas stove, dishwasher and ample cupboard space
- Main bedroom with walk in robe and ensuite
- 3 bedrooms with built in robes
- 2nd lounge area upstairs
- Study by front entrance
- Gas ducted heating throughout
- Double lockup garage
- Huge backyard with low maintenance garden