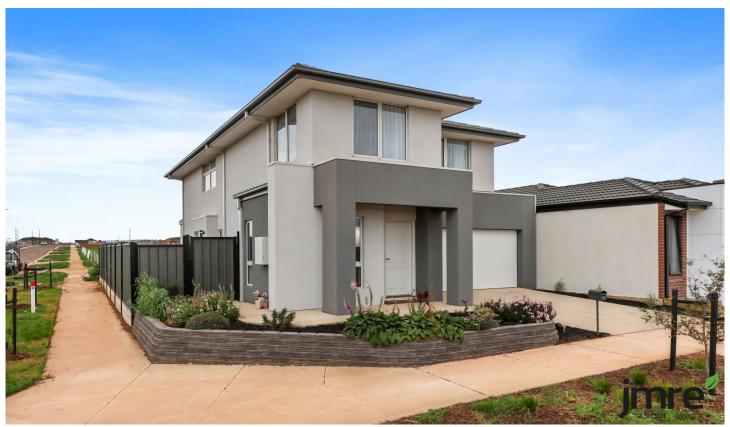

## 10 Danube Road Truganina VIC

This large family home is ready for you to move in, well presented throughout this property features;

- Kitchen with gas stove, dishwasher and ample cupboard space
- Main bedroom with walk in robe and ensuite
- 3 bedrooms with built in robes
- 2nd lounge area upstairs
- Study by front entrance
- Gas ducted heating throughout
- Double lockup garage
- Huge backyard with low maintenance garden

Close to Rockbank train station, Western freeway,

4 🚐 2 🚍 2 😭

Type: House

View: https://www.jmre.com.au/lease/vic/west/truganina

/residential/house/8104867

Armando Giacon 03 9328 2002

For full version visit the website