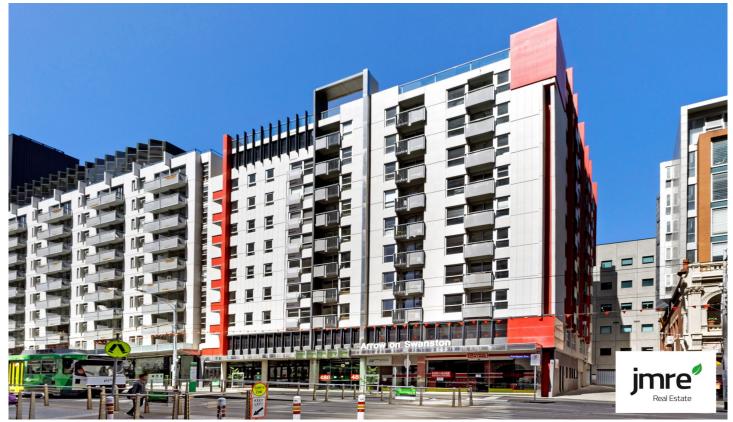

## 3105/488 Swanston Street Carlton North VIC

Situated right in front of the city tram station, its location is surrounded by many iconic landmarks such as Queen Victoria Market, Carlton Gardens, Lygon Street eateries, Melbourne Central, QV shops and the State Library.

Features of this unit include fully equipped kitchen, separate bedroom with double bed, reverse cycle cooling and heating and built-In Wardrobes.

Arrow on Swanston amenities include a lobby, a concierge, a cafe, a state-of-the-art gym, a swimming pool, a sauna, shared laundry facilities and security access.