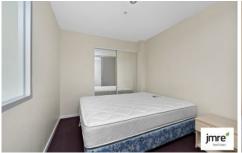

Features of this unit include fully equipped kitchen, separate bedroom with double bed, reverse cycle cooling and heating and built-In Wardrobes.

Arrow on Swanston amenities include a lobby, a concierge, a cafe, a state-of-the-art gym, a swimming pool, a sauna, shared laundry facilities and security access.