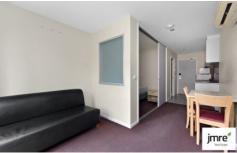

Features of this unit include fully equipped kitchen, separate bedroom with double bed, reverse cycle cooling and heating and built-In Wardrobes.

Arrow on Swanston amenities include a lobby, a concierge, a cafe, a state-of-the-art gym, a swimming pool, a sauna, shared laundry facilities and security access.