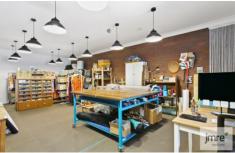

## 629 Queensberry Street North Melbourne VIC

This renovated retail shop/office of 88 sqm (approx) would suit any number of small business uses. The includes, retail shop front, open plan office area, split system heating and cooling, ample storage and kitchen bathroom with a shower facility.