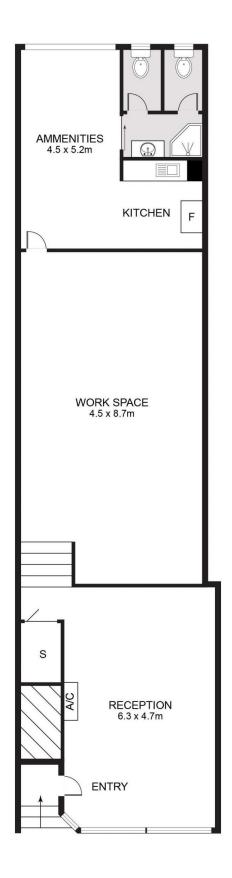

## 629 Queensberry Street North Melbourne VIC

This renovated retail shop/office of 88 sqm (approx) would suit any number of small business uses. The includes, retail shop front, open plan office area, split system heating and cooling, ample storage and kitchen bathroom with a shower facility.