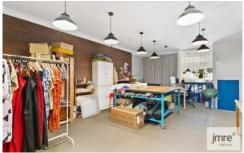

## 629 Queensberry Street North Melbourne VIC

This renovated retail shop/office of 88 sqm (approx) would suit any number of small business uses. The includes, retail shop front, open plan office area, split system heating and cooling, ample storage and kitchen bathroom with a shower facility.