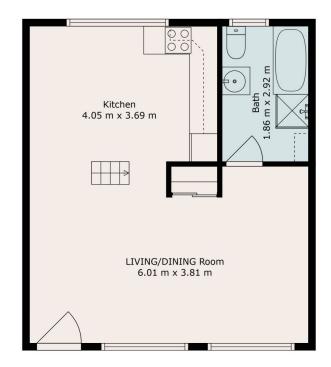

For full version visit the website

Mezzanine

Ground Floor

TOTAL: 53 m2
Below Ground: 41 m2, MEZZANINE: 12 m2
EXCLUDED AREAS: OPEN TO BELOW: 5 m2

loor Plan Created By Cubicasa App. Measurements Deemed Highly Reliable But Not Guaranteed.