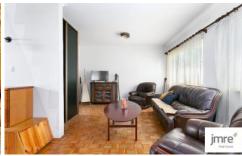

- Large open plan lounge and dining
- Mezzanine bedroom with beautiful wood panelling.
- Spacious kitchen with electric cooking
- A neat and well-kept central bathroom with laundry fittings

Additional features include split system heating/cooling and one off street carpark.