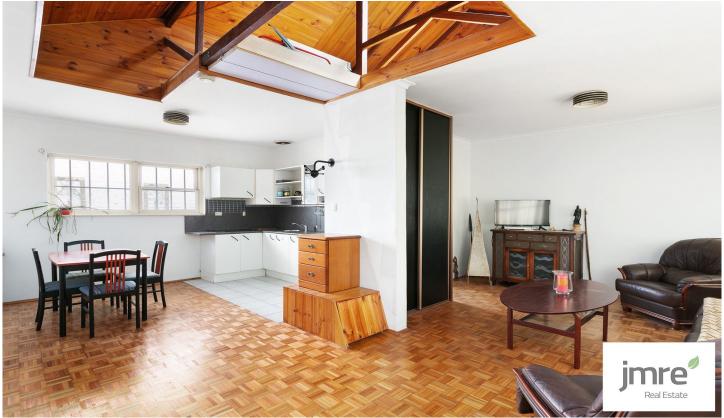

## 3/48 Curran Street North Melbourne VIC

Set in a quiet block on a tree-lined street, this unique and well-presented unit offers the best of a low maintenance lifestyle on the city fringe.

Deceivingly spacious, this unit features;

- Large open plan lounge and dining
- Mezzanine bedroom with beautiful wood panelling.
- Spacious kitchen with electric cooking
- A neat and well-kept central bathroom with laundry fittings

Additional features include split system heating/cooling and one off street carpark.