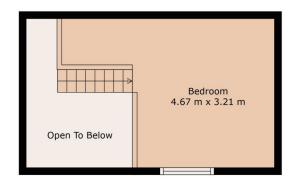

- Large open plan lounge and dining
- Mezzanine bedroom with beautiful wood panelling.
- Spacious kitchen with electric cooking
- A neat and well-kept central bathroom with laundry fittings

Additional features include split system heating/cooling and one off street carpark.

For full version visit the website

Mezzanine

Ground Floor

TOTAL: 53 m2
Below Ground: 41 m2, MEZZANINE: 12 m2
EXCLUDED AREAS: OPEN TO BELOW: 5 m2

loor Plan Created By Cubicasa App. Measurements Deemed Highly Reliable But Not Guaranteed.