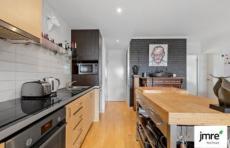

The top floor property features;

- Large open plan living/dining area
- Central kitchen with Bosch and Blanco appliances
- Two bedrooms with built in robes, each room with direct access to rear 2nd balcony
- Bathroom with shower over bath
- Balcony overlooking Eades Park