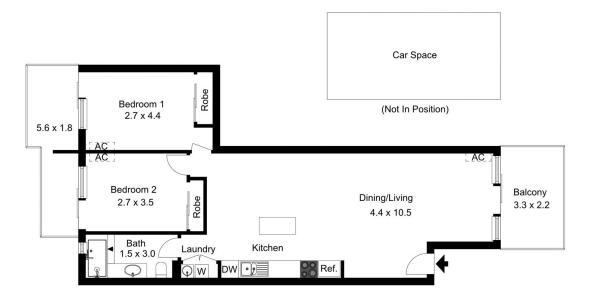

The top floor property features;

- Large open plan living/dining area
- Central kitchen with Bosch and Blanco appliances
- Two bedrooms with built in robes, each room with direct access to rear 2nd balcony
- Bathroom with shower over bath
- Balcony overlooking Eades Park

## For full version visit the website

The floor plan is not to scale; measurements are indicative and in metres. Exterior elements are not in position. Plans should not be relied on. Interested parties should make and rely on their own enquiries.