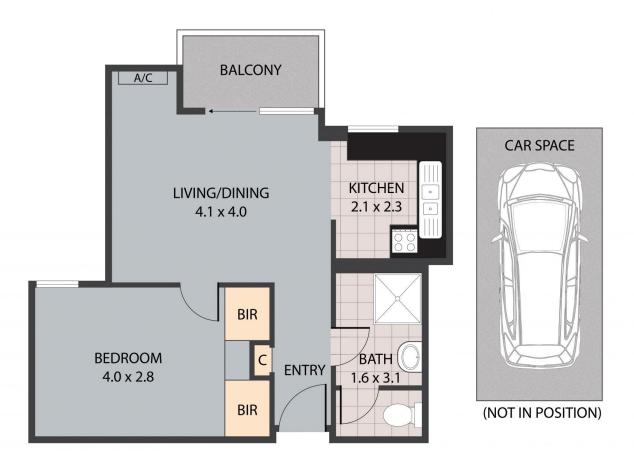

76/171 Flemington Road, North Melbourne 3051
Whilst every attempt has been made to ensure the accuracy of the floor plan contained here, measurements of doors, windrows, rooms and any other tiens are approximate and no responsibility is taken for any error, omission, or misstatement. This plan is for illustrative purposes only and should be used as such by any prospective purchaser.