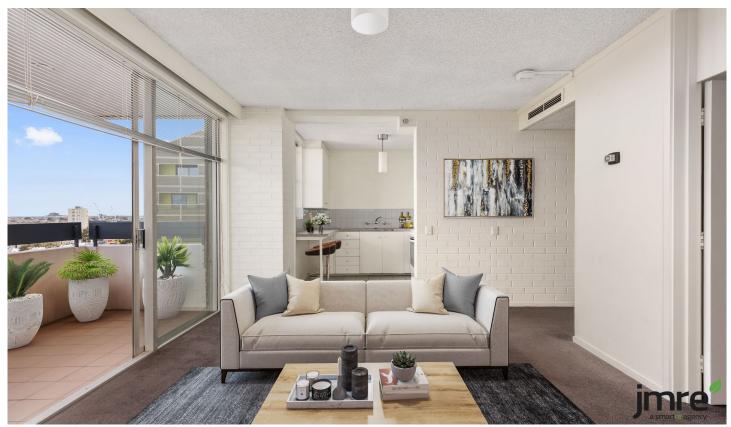

## 76/171 Flemington Road North Melbourne VIC

Boasting sensational skyline views and unparalleled city-fringe convenience, this stylish one-bedroom apartment offers the perfect opportunity for first-home buyers, investors, or those seeking an urban escape. Situated on the seventh floor, this apartment features a breathtaking 180-degree panorama, including iconic sights like the city skyline and Docklands.

Step inside to an open-plan living area that flows effortlessly to a private balcony, where you can fully immerse yourself in the stunning backdrop. The bedroom includes built-in robes, while comfort is ensured with reverse cycle air conditioning and heating. Additional highlights include secure parking, a welcoming entrance foyer, intercom, a storage cage, and a communal laundry.