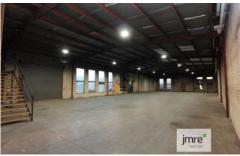

## 45 Hawker Street Airport West VIC

Available for lease is this well appointed warehouse facility of 574sqm. The asset will appeal to a wide variety of occupiers who look to take advantage of its close proximity and easy access to major arterials including the Tullamarine Freeway and Western Ring Road.

Perfectly situated just off Matthew's Avenue and ready to go.

- Total Land Area: 600 m2 (Approx)
- Total Building Area: 574 m2 (Approx)
- Off Street parking available
- Fully fenced and secured premises
- Commercial 2 zone