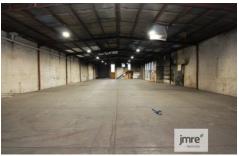

## 45 Hawker Street Airport West VIC

Available for lease is this well appointed warehouse facility of 574sqm. The asset will appeal to a wide variety of occupiers who look to take advantage of its close proximity and easy access to major arterials including the Tullamarine Freeway and Western Ring Road.

Perfectly situated just off Matthew's Avenue and ready to go.

- Total Land Area: 600 m2 (Approx)
- Total Building Area: 574 m2 (Approx)
- Off Street parking available
- Fully fenced and secured premises
- Commercial 2 zone