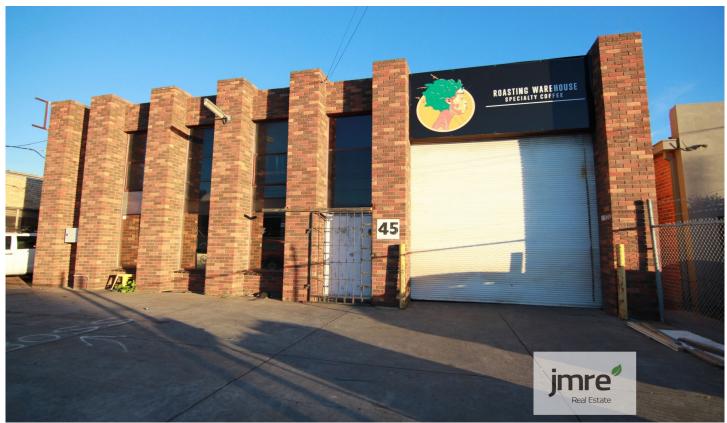

## 45 Hawker Street Airport West VIC

Available for lease is this well appointed warehouse facility of 574sqm. The asset will appeal to a wide variety of occupiers who look to take advantage of its close proximity and easy access to major arterials including the Tullamarine Freeway and Western Ring Road.

Perfectly situated just off Matthew's Avenue and ready to go.

- Total Land Area: 600 m2 (Approx)
- Total Building Area: 574 m2 (Approx)
- Off Street parking available
- Fully fenced and secured premises
- Commercial 2 zone