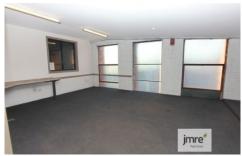

## 45 Hawker Street Airport West VIC

Available for lease is this well appointed warehouse facility of 574sqm. The asset will appeal to a wide variety of occupiers who look to take advantage of its close proximity and easy access to major arterials including the Tullamarine Freeway and Western Ring Road.

Perfectly situated just off Matthew's Avenue and ready to go.

- Total Land Area: 600 m2 (Approx)
- Total Building Area: 574 m2 (Approx)
- Off Street parking available
- Fully fenced and secured premises
- Commercial 2 zone