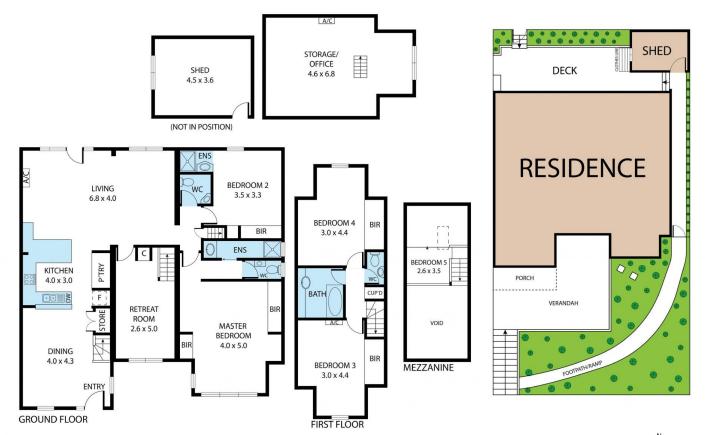

The ground floor features a separate dining and living area with elegant floating floorboards, leading to a light-filled courtyard ideal for both entertaining and relaxation. The central kitchen is well-equipped with modern appliances, a dishwasher, ample storage, and a European laundry. There is a generous master bedroom with an ensuite, a second bedroom with a shower and basin ensuite, and a third

1/38 Chapman Street, North Melbourne 3051
TOTAL APPROX, FLOOR AREA 203 SQ.M
Whilst every attempt has been made to ensure the accuracy of the floor plan contained here, measurements of doors, windows, rooms and any other flems are approximate and no responsibility is taken for any error, omission, or misstatement. This plan is for illustrative purposes only and should be used as such by any prospective purchaser.