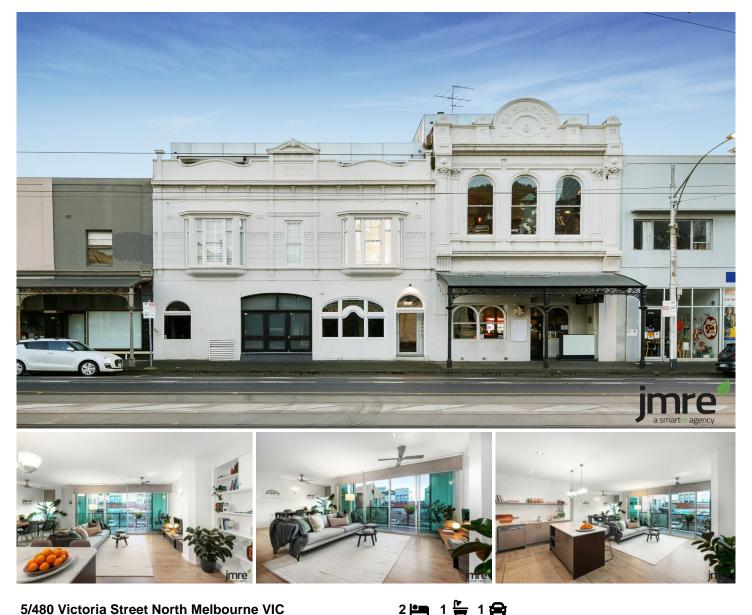

## 5/480 Victoria Street North Melbourne VIC

This is an exceptional opportunity located on the first floor of the iconic George Hotel building (one of only eight apartments), this residence offers spacious living, dual outdoor areas, and unmatched convenience in the heart of North Melbourne.

Nestled at the rear and bathed in natural northern light, the apartment features two generous bedrooms with built-in robes, serviced by a central bathroom with a frameless shower, a powder room with a second toilet, and hidden laundry facilities. The open-plan living and dining area, framed by floor-to-ceiling windows, is complemented by a modern kitchen complete with an island breakfast bar, stainless-steel appliances, and an integrated dishwasher. This boutique gem also includes split-system heating and