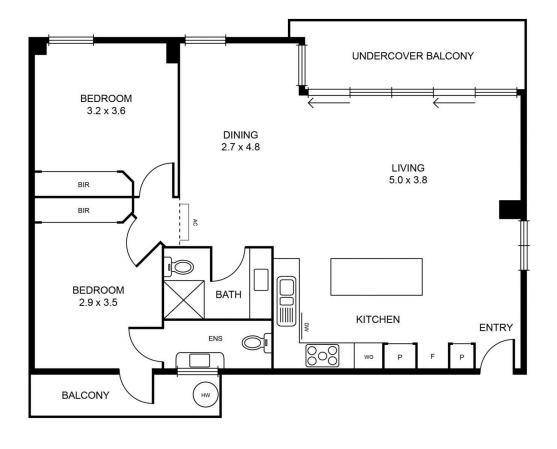

## 5/480 VICTORIA STREET, NORTH MELBOURNE

Ν

Disclaimer: Please note plans are indicative only and not drawn to exact scale. All dimensions are approximate. Potential buyers should satisfy thems are only and not drawn to exact scale. All dimensions are approximate. Potential buyers should satisfy thems are indicative only and not drawn to exact scale.