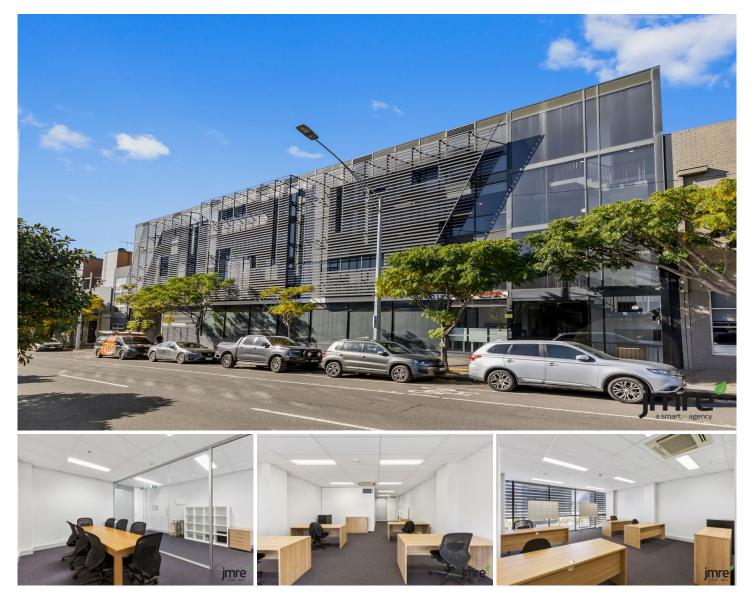

## 108/204 Dryburgh Street North Melbourne VIC

Easily accessible, close to the CBD and upcoming "Arden Gardens Precinct"

Floor to ceiling windows with excellent natural light and roller blinds this office space features:

- Total floor area: 70m2 (approx)
- Large office space with built in meeting room
- Tandem parking for 2 cars
- Communal kitchen and shower amenities
- Heating and cooling
- Data cabling
- 24 hour access to building with Intercom and security entrance
- Great location, close to bike local bike paths