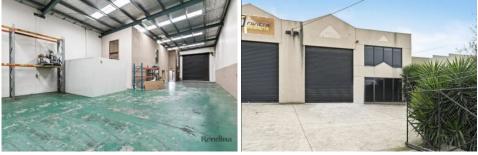

## **29 Allied Drive Tullamarine VIC**

Available for Sale is this conventional and well set out industrial premises.

- Total building area: 400sqm (approx.)
- Three phase power
- Logistical hotspot
- Modern amenities
- three onsite secure parking

The property is located within close proximity to all main arterial roads and freeways, including Western Ring Road (500m), Tullamarine Freeway (1.5km) and Calder Freeway (2.8km)

Type Price Building Size : 400 sqm