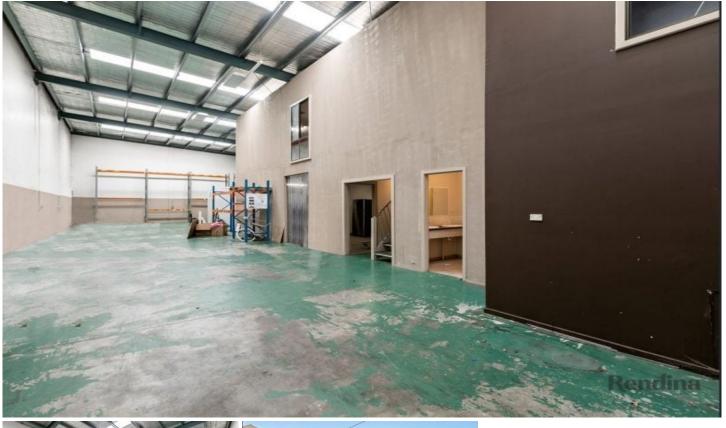

## **29 Allied Drive Tullamarine VIC**

Available for Sale is this conventional and well set out industrial premises.

- Total building area: 400sqm (approx.)
- Three phase power
- Logistical hotspot
- Modern amenities
- three onsite secure parking

The property is located within close proximity to all main arterial roads and freeways, including Western Ring Road (500m), Tullamarine Freeway (1.5km) and Calder Freeway (2.8km)

Type Price Building Size : 400 sqm