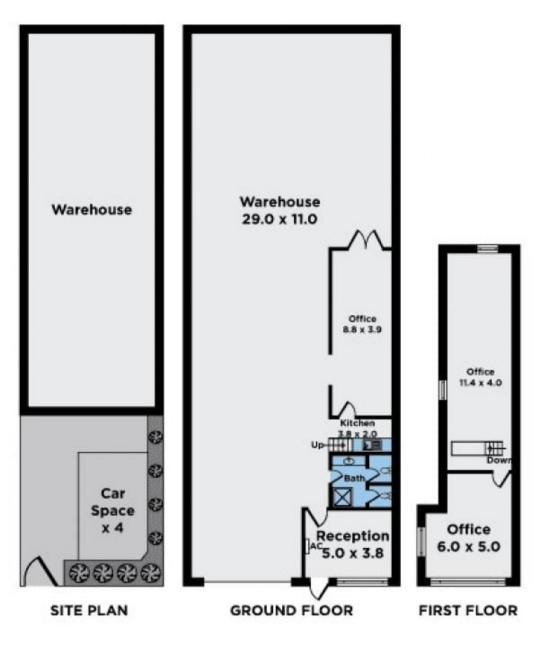

## TOTAL INTERNAL AREA: 390SQM (APPROX.)

Whilst every attempt has been made to ensure the accuracy of this floorplan, measurements of doors, windows, rooms and any other items are approximates only. The producer or egent cannot be held responsible for any errors, omissions or misstatements. This plan is for illustrative purposes only and should be used as such