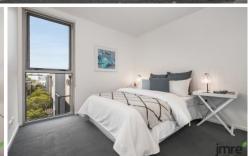

Move-in ready, the home's welcoming interior includes two upstairs bedrooms (both with mirrored wardrobes), a private master ensuite, and a main bathroom with floor-to-ceiling tiles. The versatile open-plan living and dining area connects to a well-equipped kitchen featuring tiled splashbacks, stainless-steel appliances, and a dishwasher. Additional features include a full-width undercover balcony with an elevated view, split-system heating/cooling in three zones, square-set ceilings, a large under-stair storage space, and secure undercover parking