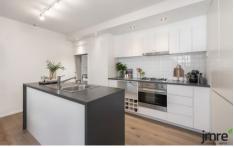

Move-in ready, the home's welcoming interior includes two upstairs bedrooms (both with mirrored wardrobes), a private master ensuite, and a main bathroom with floor-to-ceiling tiles. The versatile open-plan living and dining area connects to a well-equipped kitchen featuring tiled splashbacks, stainless-steel appliances, and a dishwasher. Additional features include a full-width undercover balcony with an elevated view, split-system heating/cooling in three zones, square-set ceilings, a large under-stair storage space, and secure undercover parking