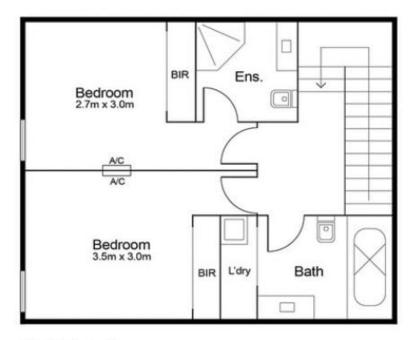

Move-in ready, the home's welcoming interior includes two upstairs bedrooms (both with mirrored wardrobes), a private master ensuite, and a main bathroom with floor-to-ceiling tiles. The versatile open-plan living and dining area connects to a well-equipped kitchen featuring tiled splashbacks, stainless-steel appliances, and a dishwasher. Additional features include a full-width undercover balcony with an elevated view, split-system heating/cooling in three zones, square-set ceilings, a large under-stair storage space, and secure undercover parking

Storage (Not on Title)

Upper Level

Lower Level