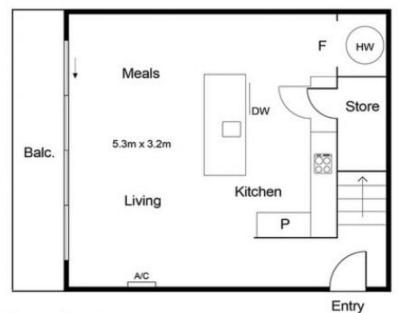

Move-in ready, the home's welcoming interior includes two upstairs bedrooms (both with mirrored wardrobes), a private master ensuite, and a main bathroom with floor-to-ceiling tiles. The versatile open-plan living and dining area connects to a well-equipped kitchen featuring tiled splashbacks, stainless-steel appliances, and a dishwasher. Additional features include a full-width undercover balcony with an elevated view, split-system heating/cooling in three zones, square-set ceilings, a large under-stair storage space, and secure undercover parking

Storage (Not on Title)

Upper Level

Lower Level