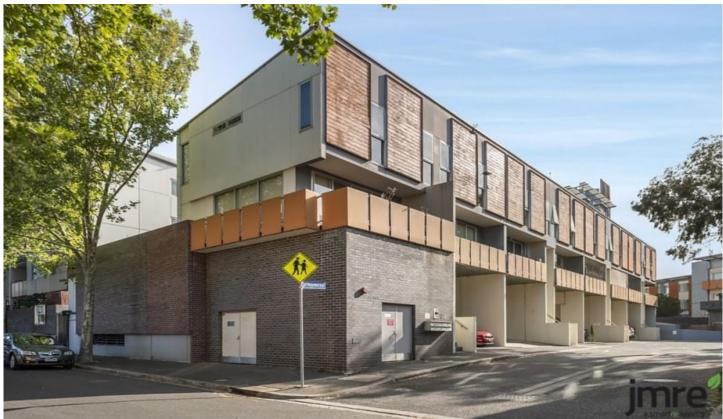

## 6/50 Rourke Lane Kensington VIC

With its two-storey layout, premium features, and abundant natural light, this townhouse-style apartment offers an excellent opportunity for first-time buyers, owner occupiers or a valuable addition to any investment portfolio.

Move-in ready, the home's welcoming interior includes two upstairs bedrooms (both with mirrored wardrobes), a private master ensuite, and a main bathroom with floor-to-ceiling tiles. The versatile open-plan living and dining area connects to a well-equipped kitchen featuring tiled splashbacks, stainless-steel appliances, and a dishwasher. Additional features include a full-width undercover balcony with an elevated view, split-system heating/cooling in three zones, square-set ceilings, a large under-stair storage space, and secure undercover parking