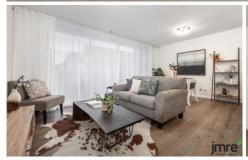

Move-in ready, the home's welcoming interior includes two upstairs bedrooms (both with mirrored wardrobes), a private master ensuite, and a main bathroom with floor-to-ceiling tiles. The versatile open-plan living and dining area connects to a well-equipped kitchen featuring tiled splashbacks, stainless-steel appliances, and a dishwasher. Additional features include a full-width undercover balcony with an elevated view, split-system heating/cooling in three zones, square-set ceilings, a large under-stair storage space, and secure undercover parking