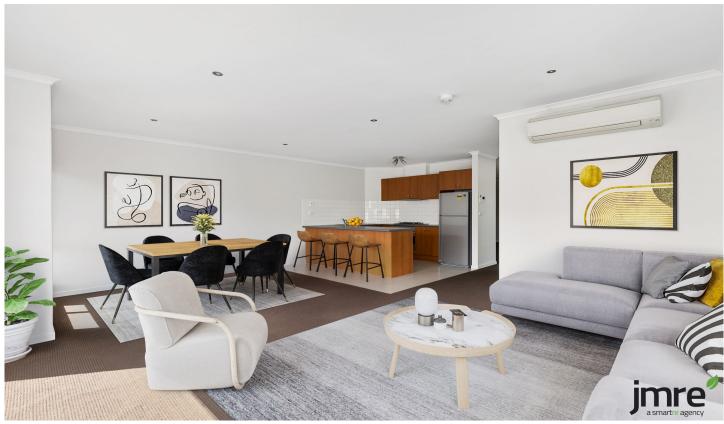

## 3/700 Queensberry Street North Melbourne VIC

Exceptionally bright and exceedingly spacious apartment at approximately 109sqm, this remarkable three-bedroom property offers upscale comfort and ease in a prime location on Melbourne's vibrant inner-fringe.

The impressive layout is evident upon entry, with a thoughtful design providing clear separation between living and dining areas. Three generously sized bedrooms, each with ample robe storage, are complemented by a stylish central bathroom. A modern wrap-around kitchen, equipped with premium appliances and abundant cabinetry, flows seamlessly into a large living and dining area. Sliding stacker glass doors open to a covered terrace, perfect for entertaining.