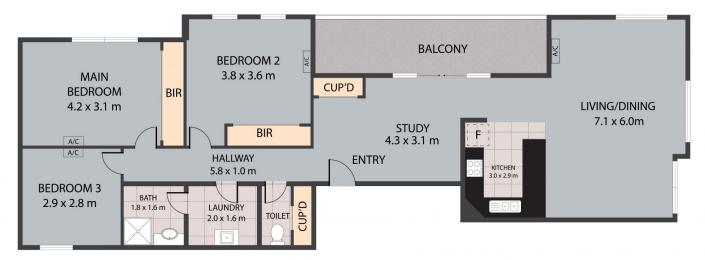

(NOT IN POSITION)

Unit 3/700 Queensberry Street, North Melbourne, VIC, 3051
TOTAL APPROX, FLOOR AREA 109 SQ,M
Whilst every attempt has been made to ensure the accuracy of the floor plan contained here, measurements of doors, windows, comes and any other terms are approximate and no responsibility is taken for any error, omission, or misstatement. This plan is for illustrative purposes only and should be used as such by any prospective purchaser.