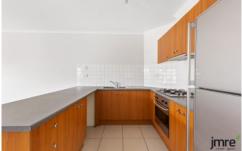

The impressive layout is evident upon entry, with a thoughtful design providing clear separation between living and dining areas. Three generously sized bedrooms, each with ample robe storage, are complemented by a stylish central bathroom. A modern wrap-around kitchen, equipped with premium appliances and abundant cabinetry, flows seamlessly into a large living and dining area. Sliding stacker glass doors open to a covered terrace, perfect for entertaining.