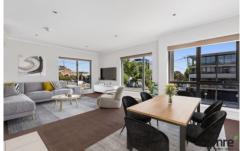

The impressive layout is evident upon entry, with a thoughtful design providing clear separation between living and dining areas. Three generously sized bedrooms, each with ample robe storage, are complemented by a stylish central bathroom. A modern wrap-around kitchen, equipped with premium appliances and abundant cabinetry, flows seamlessly into a large living and dining area. Sliding stacker glass doors open to a covered terrace, perfect for entertaining.