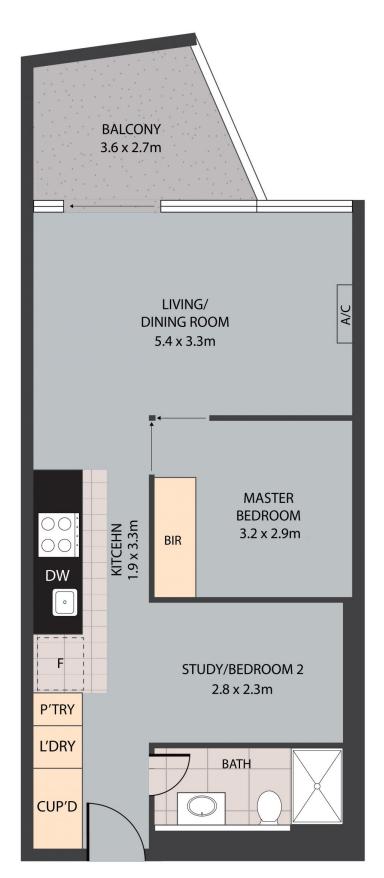

## 214/108 Haines Street, North Melbourne, VIC, 3051 TOTAL APPROX. FLOOR AREA 68 SQ.M

Whilst every attempt has been made to ensure the accuracy of the floor plan contained here, measurements of doors, windows, rooms and any other items are approximate and no responsibility is taken for any error, omission, or misstatement. This plan is for illustrative purposes only and should be used as such by any prospective purchaser.