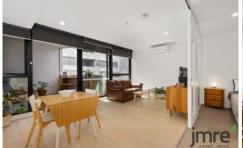

## 214/108 Haines Street North Melbourne VIC

Discover the ideal combination of modern style, serenity, and city-edge convenience just minutes from Melbourne's vibrant CBD.

Step into a welcoming open-plan kitchen, living, and dining area that's perfect for entertaining and relaxation. Equipped with reverse cycle split-system air conditioning, this home ensures year-round comfort. Slide open the glass doors to a covered balcony, your perfect spot for a morning coffee or evening wind-down.

The kitchen will delight any chef, featuring sleek cabinetry, high-quality finishes, and stainless-steel appliances, including a gas cooktop and dishwasher. Entertain with ease in this spacious, open-plan setting.