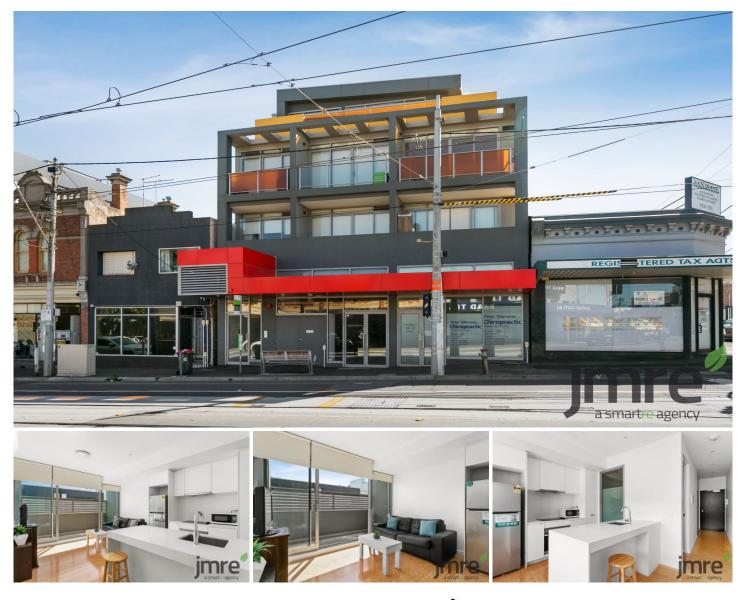

## 15/110 Maribrynong Road Moonee Ponds VIC

Discover the perfect blend of convenience and comfort in this low-maintenance apartment, ideally situated to make you feel right at home. Step into an open-plan living space featuring beautiful bamboo flooring and a well-appointed kitchen with stone benchtops, ample storage, and electric cooking. The modern bathroom includes a spacious shower, sleek vanity, and toilet. Enjoy additional highlights such as a private balcony, secure off-street parking, lift access, European laundry, and split-system heating and cooling. Positioned close to Union Road's vibrant shopping and cafe scene, with a tram at your doorstep, and easy access to Moonee Ponds train station, Maribyrnong River parks, Highpoint Shopping Centre, and the CBD, this apartment offers unmatched urban convenience in a sought-after location.

## 1 🎮 1 🚔 1 🚘

- **Type** : Apartment
- Price : ESP \$300,000-\$320,000
- View : https://www.jmre.com.au/sale/vic/north/mooneeponds/residential/apartment/8188049

Jmre A Smartre Agency 03 9328 2002