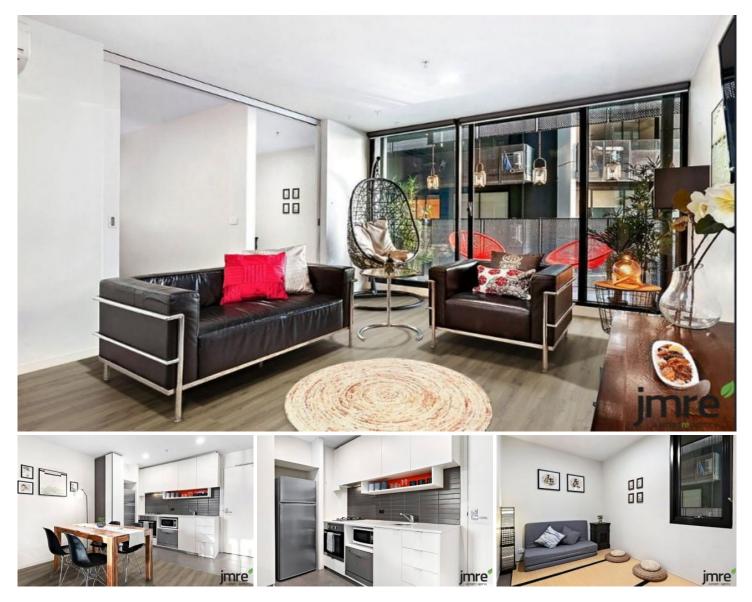

## 207/253 Franklin Street Melbourne VIC

Discover this exceptional 2-bedroom apartment in the sought-after 'Infinity' complex, just steps from Flagstaff Gardens and Victoria Market. Offering generous space, abundant natural light, stunning views, and high-quality finishes, this apartment truly stands out.

Key features include:

Bright, spacious living room with a wall-mounted TV Modern kitchen with stone benchtops, ample pantry space, and stainless steel appliances, including an electric oven, gas cooktop, and dishwasher

Main bedroom with built-in robes

Central luxurious bathroom conveniently located off the entry hall